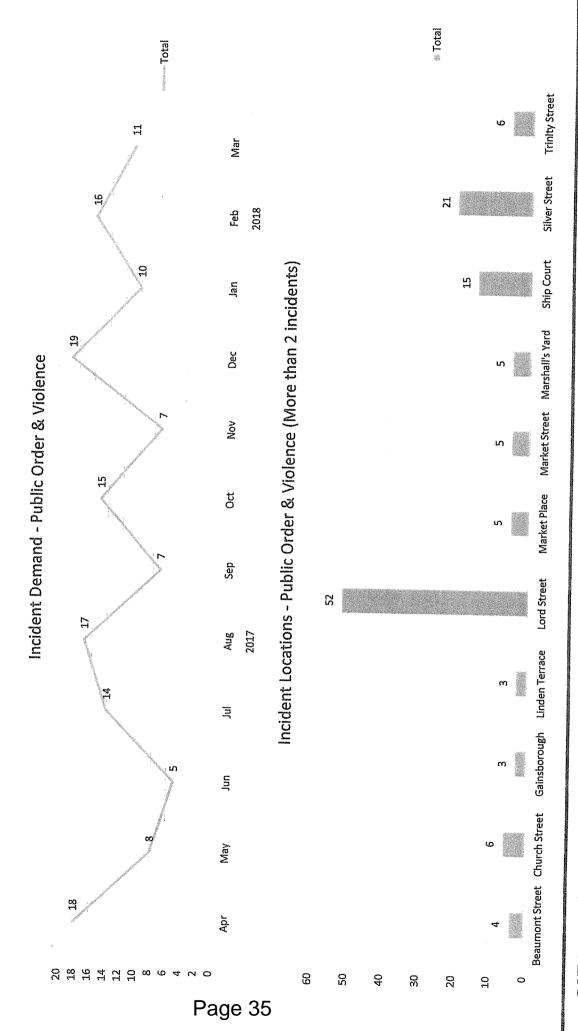

EMAS (East Midlands Ambulance Service) have been called to the premises 17 times in the last year, out of these 10 of the calls have been after 23:00 hours (appendix 5).

WLDC have published a CCTV monitoring form report for the period April 2017 – March 2018 (appendix 6). Page 5 of the report shows "public order & violence". The bottom graph shows Lord Street as having 52 incidents, this in comparison to Silver Street, with 3 pubs in close proximity that had only 21.

The other graph on the page shows the monthly trend. Lords Public House is permanently shut, and Xtra's was closed just before Christmas 2017 until it reopened on 9<sup>th</sup> March 2018. This has left the White Hart as the only public house open on Lord Street for nearly 3 months of the reporting period. On Lords Street, Gainsborough we have 2 venues currently open. This evidence clearly shows the level

of incidents that have been observed by CCTV on Lords Street relating to Public Order and Violence.

On Thursday 28<sup>th</sup> June 2018 01:51 an incident occurred within the premises, police attended the following morning, no staff were on duty who could work the CCTV system, they were told to come back at 16:00. Officers returned at 19:00, the bar staff were unable to work the CCTV and unable to review or provide footage. Hopkinson was not at the White Hart at this time. The officer left his contact number and stated he would return on 29<sup>th</sup> June 2018. Police returned and spoke with Hopkinson she had not copied the footage, and stated that she would copy it and drop it off at the police station. Part of the licence states "Recordings of incidents at the premises must be made secure for inspection by the police and provided immediately on demand. This means that a member of staff shall be on the premises at all times they are open to the public who is capable of operating the CCTV system and providing recordings on request". This is another breach of a condition on the premises licence. Breaches of the conditions on a premises licence are criminal offences under Section 136 of the Licensing Act.

A much higher proportion of public order and violence incidents have occurred on Lord Street. There are 3 venues at this location as part of the night time economy. At this location The White Hart and Xtras attract the largest footfall during night time economy periods which resulted in a greatly increased level of demand during Friday and Saturday nights. Silver Street and Ship Court also contain a range of night time economy venues and see increased footfalls on Friday and Saturday nights. Page 37