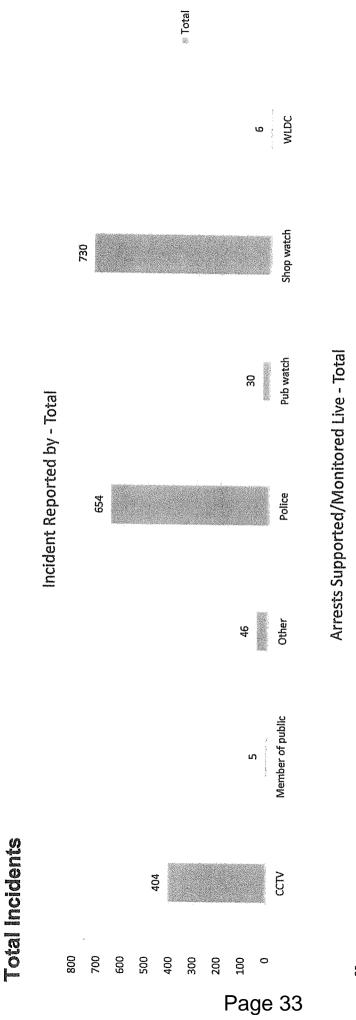

- Incident type 'Other' may relate to any other use of CCTV such as a subject access request. ۲.
- Si
- Number arrested is only recorded if the arrest is monitored live on CCTV. Many incidents may lead to arrests being made at a later time as Incidents with a location listed as a place/town name are where CCTV has been used across the entire area to search or monitor. က
- Recorded shoplifting incidents include all instances of shoplifting regardless of the final outcome. Our figures include shoplifting incidents where goods are retrieved, confirmed attempts to shopliff and shopliffing incidents that are not recorded as crimes by the Police. A shopliffing incident may not be recorded as a crime by the Police if goods are retrieved or stores do not complete a shoplifting pack within a certain 4.