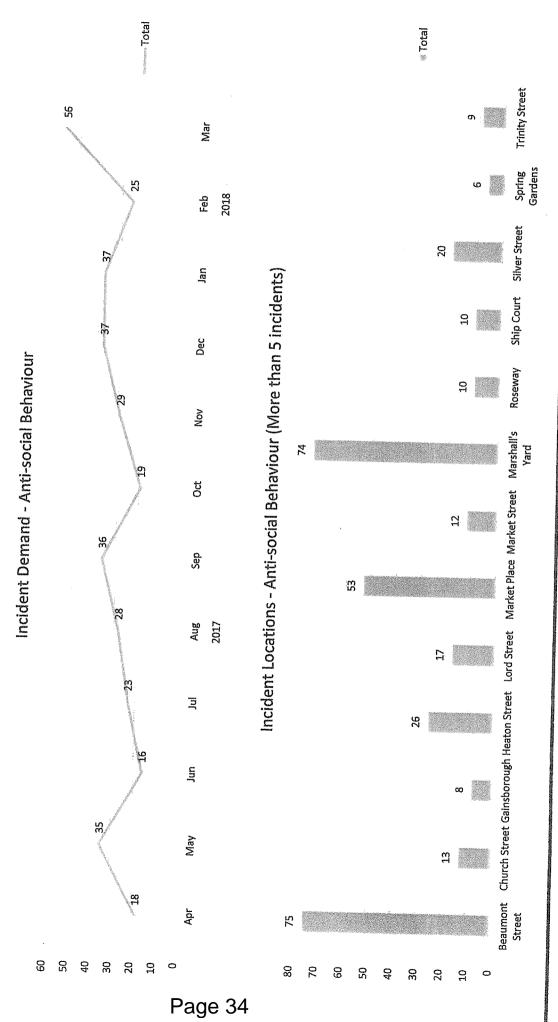

## Anti-social Behaviour

OFFICIAL

Page 5 of 7

# Tend Analysis

Our reporting shows that frequency of certain types of incidents and crimes varied depending on the time of the year. Anti-social behaviour incidents increased during school holidays. We saw a sudden increase in anti-social behaviour during March 2018. Public order and violence offences were mostly linked to night time economy and peaked at key times during the year depending on bank holidays, festive periods and good weather. Shoplifting incidents experienced a significant increase during October and November in the lead up to Christmas.

A higher proportion of anti-social behaviour incidents occurred on Beaumont Street. Most had taken place near to McDonalds which is a popular meeting point and at the centre of a busy road and connecting key footpaths such as Pingle Hill. Another location with high volume of anti-social behaviour was Marshall's Yard which may have a higher record due to increased detections from security officers.