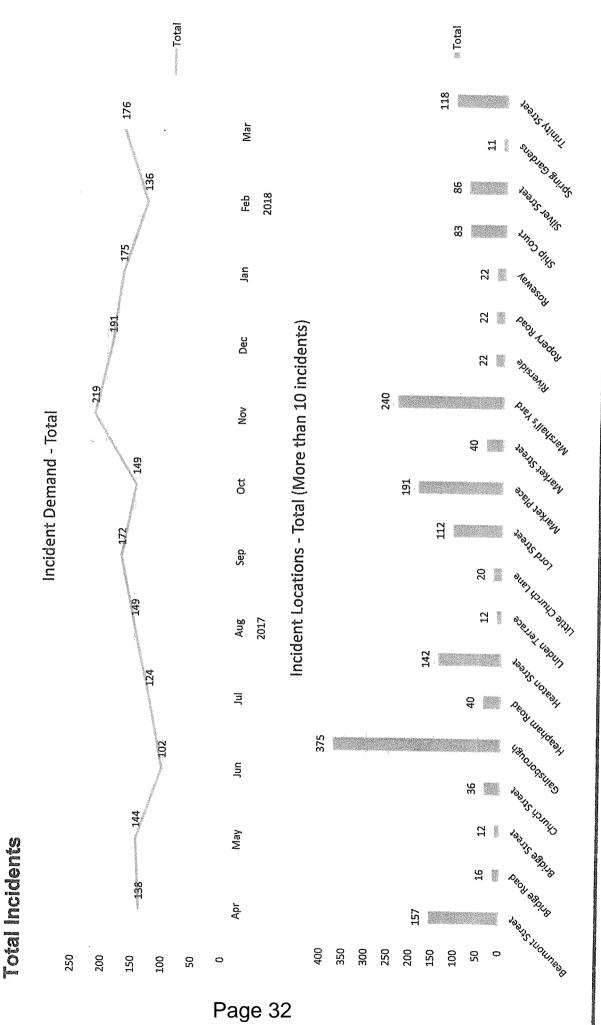

EMAS (East Midlands Ambulance Service) have been called to the premises 17 times in the last year, out of these 10 of the calls have been after 23:00 hours (appendix 5).

WLDC have published a CCTV monitoring form report for the period April 2017 – March 2018 (appendix 6). Page 5 of the report shows "public order & violence". The bottom graph shows Lord Street as having 52 incidents, this in comparison to Silver Street, with 3 pubs in close proximity that had only 21.

The other graph on the page shows the monthly trend. Lords Public House is permanently shut, and Xtra's was closed just before Christmas 2017 until it reopened on 9<sup>th</sup> March 2018. This has left the White Hart as the only public house open on Lord Street for nearly 3 months of the reporting period. On Lords Street, Gainsborough we have 2 venues currently open. This evidence clearly shows the level

of incidents that have been observed by CCTV on Lords Street relating to Public Order and Violence.

On Thursday 28<sup>th</sup> June 2018 01:51 an incident occurred within the premises, police attended the following morning, no staff were on duty who could work the CCTV system, they were told to come back at 16:00. Officers returned at 19:00, the bar staff were unable to work the CCTV and unable to review or provide footage. Hopkinson was not at the White Hart at this time. The officer left his contact number and stated he would return on 29<sup>th</sup> June 2018. Police returned and spoke with Hopkinson she had not copied the footage, and stated that she would copy it and drop it off at the police station. Part of the licence states "Recordings of incidents at the premises must be made secure for inspection by the police and provided immediately on demand. This means that a member of staff shall be on the premises at all times they are open to the public who is capable of operating the CCTV system and providing recordings on request". This is another breach of a condition on the premises licence. Breaches of the conditions on a premises licence are criminal offences under Section 136 of the Licensing Act.

# Tend Analysis

Our reporting shows that frequency of certain types of incidents and crimes varied depending on the time of the year. Anti-social behaviour incidents increased during school holidays. We saw a sudden increase in anti-social behaviour during March 2018. Public order and violence offences were mostly linked to night time economy and peaked at key times during the year depending on bank holidays, festive periods and good weather. Shoplifting incidents experienced a significant increase during October and November in the lead up to Christmas.

A higher proportion of anti-social behaviour incidents occurred on Beaumont Street. Most had taken place near to McDonalds which is a popular meeting point and at the centre of a busy road and connecting key footpaths such as Pingle Hill. Another location with high volume of anti-social behaviour was Marshall's Yard which may have a higher record due to increased detections from security officers.

A much higher proportion of public order and violence incidents have occurred on Lord Street. There are 3 venues at this location as part of the night time economy. At this location The White Hart and Xtras attract the largest footfall during night time economy periods which resulted in a greatly increased level of demand during Friday and Saturday nights. Silver Street and Ship Court also contain a range of night time economy venues and see increased footfalls on Friday and Saturday nights. Page 37

A higher proportion of shoplifting incidents have occurred at Marshall's Yard which may have a higher record due to increased detections from security officers. High levels of shoplifting incidents were recorded at main town centre locations with the majority of stores being targeted.